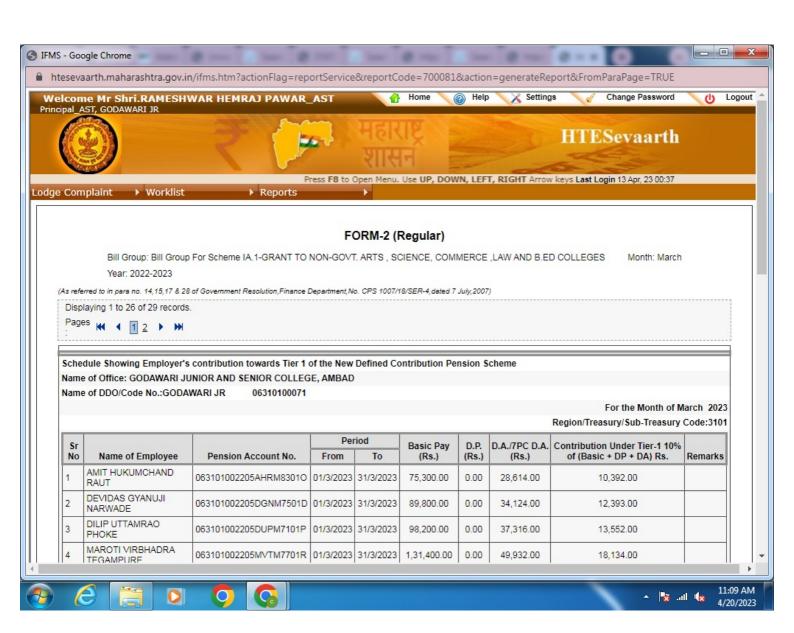

Metric No. 6.2.2. Institution implements e-governance in its operations

- 1. Administration
- 2. Finance and Accounts
- 3. Student Admission and Support
- 4. Examination

HEI Input: A. All of the above

**DVV Findings:** 

Provide Screen shots of user interfaces of Planning and Development

- 1. Administration
- 2. Finance and Accounts
- 3. Student Admission and Support
- 4. Examination for 2021-22 reflecting the name of the HEI.