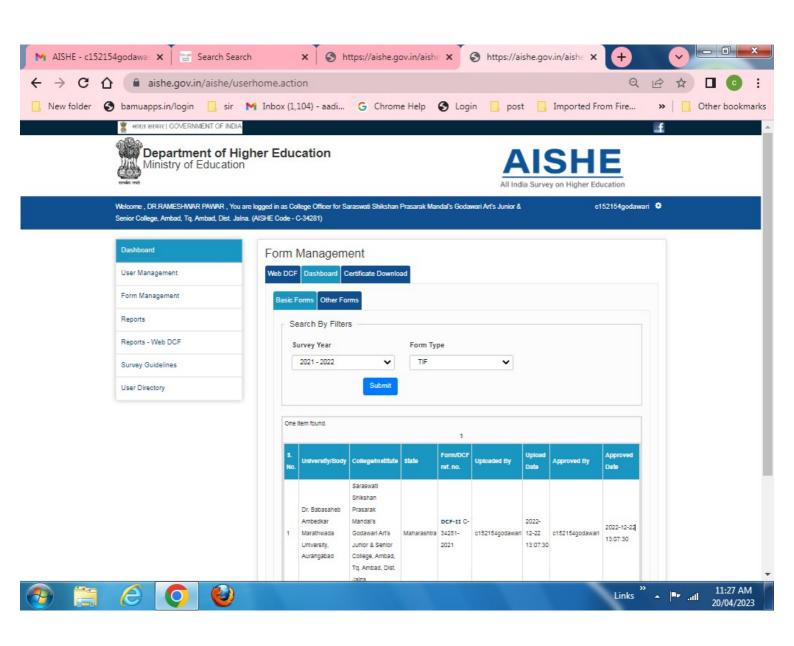

Metric No. 6.2.2. Institution implements e-governance in its operations

- 1. Administration
- 2. Finance and Accounts
- 3. Student Admission and Support
- 4. Examination

HEI Input: A. All of the above

**DVV Findings:** 

Provide Screen shots of user interfaces of Planning and Development

- 1. Administration
- 2. Finance and Accounts
- 3. Student Admission and Support
- 4. Examination for 2021-22 reflecting the name of the HEI.