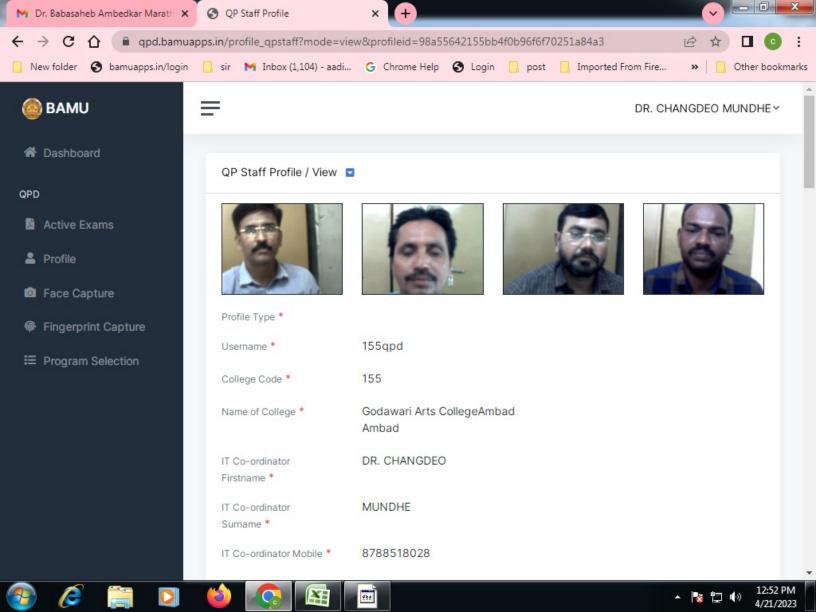

Metric No. 6.2.2. Institution implements e-governance in its operations

- 1. Administration
- 2. Finance and Accounts
- 3. Student Admission and Support
- 4. Examination

HEI Input: A. All of the above

**DVV Findings:** 

Provide Screen shots of user interfaces of Planning and Development

- 1. Administration
- 2. Finance and Accounts
- 3. Student Admission and Support
- 4. Examination for 2021-22 reflecting the name of the HEI.

Response from the college:

Auto Poer 76

Principal
Godawari Arts Junior & Senior
College Ambad Dist. Jalna

🔺 🗽 .all 🕼