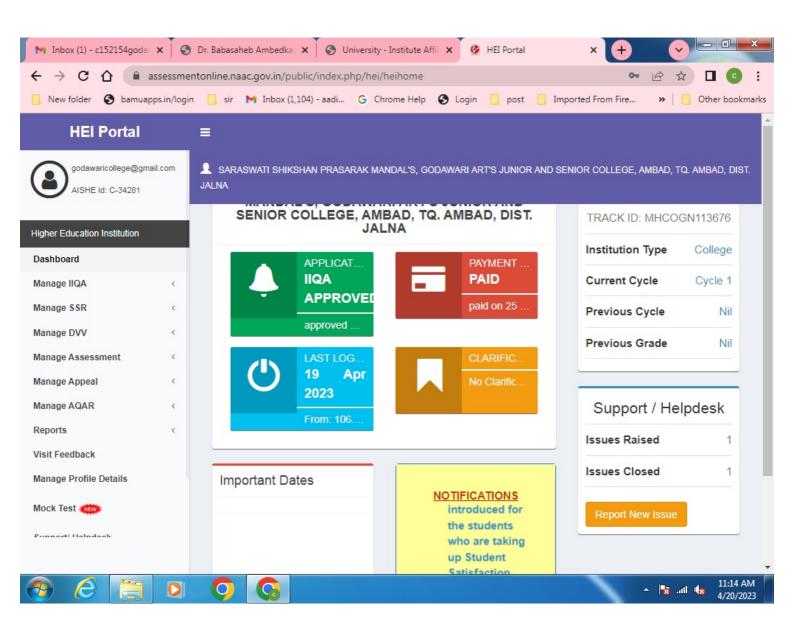

Metric No. 6.2.2. Institution implements e-governance in its operations

- 1. Administration
- 2. Finance and Accounts
- 3. Student Admission and Support
- 4. Examination

HEI Input: A. All of the above

**DVV Findings:** 

Provide Screen shots of user interfaces of Planning and Development

- 1. Administration
- 2. Finance and Accounts
- 3. Student Admission and Support
- 4. Examination for 2021-22 reflecting the name of the HEI.