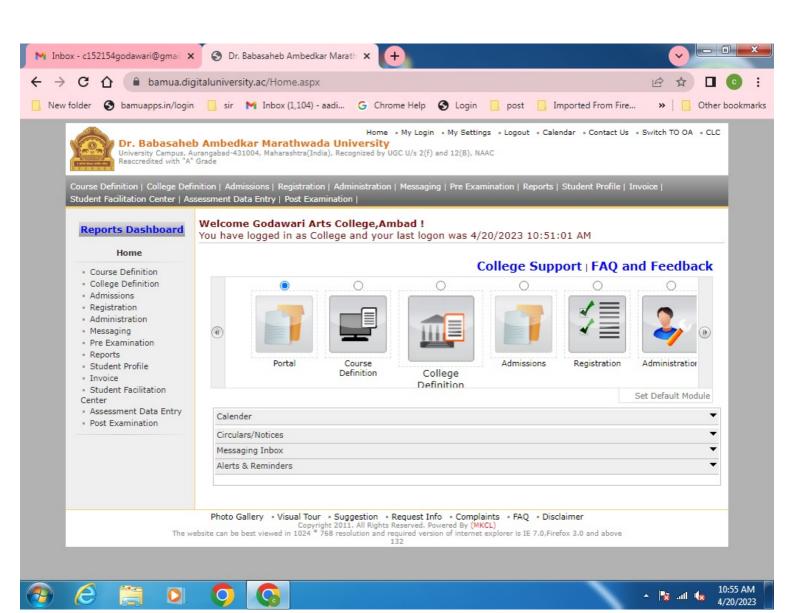

Metric No. 6.2.2. Institution implements e-governance in its operations

- 1. Administration
- 2. Finance and Accounts
- 3. Student Admission and Support
- 4. Examination

HEI Input: A. All of the above

**DVV Findings:** 

Provide Screen shots of user interfaces of Planning and Development

- 1. Administration
- 2. Finance and Accounts
- 3. Student Admission and Support
- 4. Examination for 2021-22 reflecting the name of the HEI.

Response from the college:

Auto Poer 76

Principal
Godawari Arts Junior & Senior
College Ambad Dist. Jalna

🔺 🗽 .all 🕼