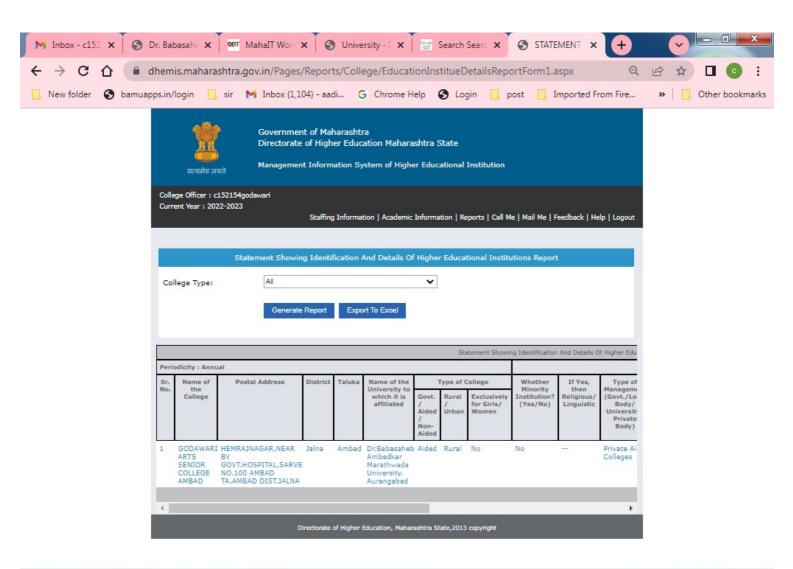

Metric No. 6.2.2. Institution implements e-governance in its operations

- 1. Administration
- 2. Finance and Accounts
- 3. Student Admission and Support
- 4. Examination

HEI Input: A. All of the above

**DVV Findings:** 

Provide Screen shots of user interfaces of Planning and Development

- 1. Administration
- 2. Finance and Accounts
- 3. Student Admission and Support
- 4. Examination for 2021-22 reflecting the name of the HEI.