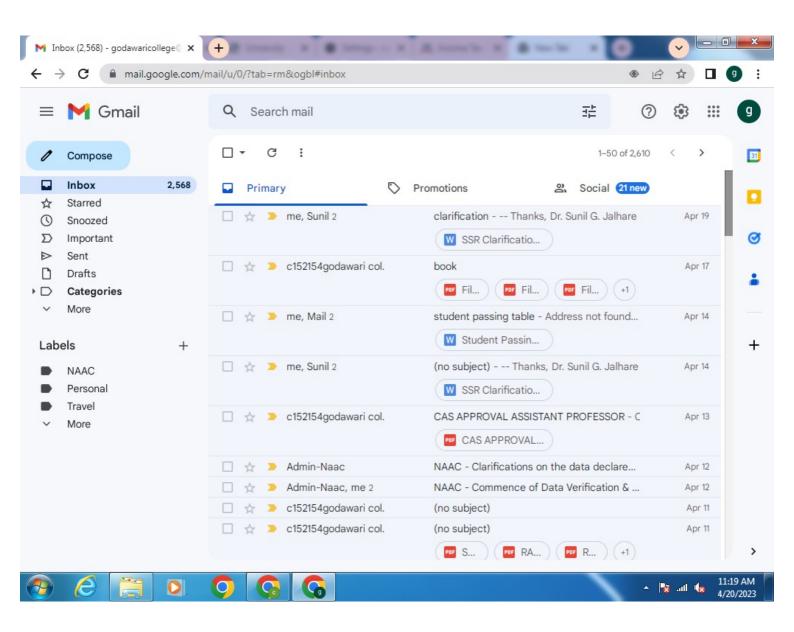

Metric No. 6.2.2. Institution implements e-governance in its operations

- 1. Administration
- 2. Finance and Accounts
- 3. Student Admission and Support
- 4. Examination

HEI Input: A. All of the above

**DVV Findings:** 

Provide Screen shots of user interfaces of Planning and Development

- 1. Administration
- 2. Finance and Accounts
- 3. Student Admission and Support
- 4. Examination for 2021-22 reflecting the name of the HEI.