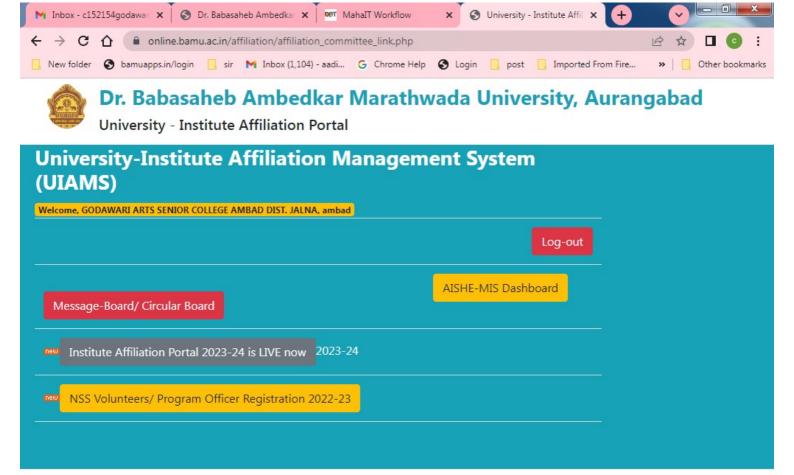

Metric No. 6.2.2. Institution implements e-governance in its operations

- 1. Administration
- 2. Finance and Accounts
- 3. Student Admission and Support
- 4. Examination

HEI Input: A. All of the above

**DVV Findings:** 

Provide Screen shots of user interfaces of Planning and Development

- 1. Administration
- 2. Finance and Accounts
- 3. Student Admission and Support
- 4. Examination for 2021-22 reflecting the name of the HEI.

Response from the college:

Auto Poer 76

Principal
Godawari Arts Junior & Senior
College Ambad Dist. Jalna

🔺 🗽 .all 🕼