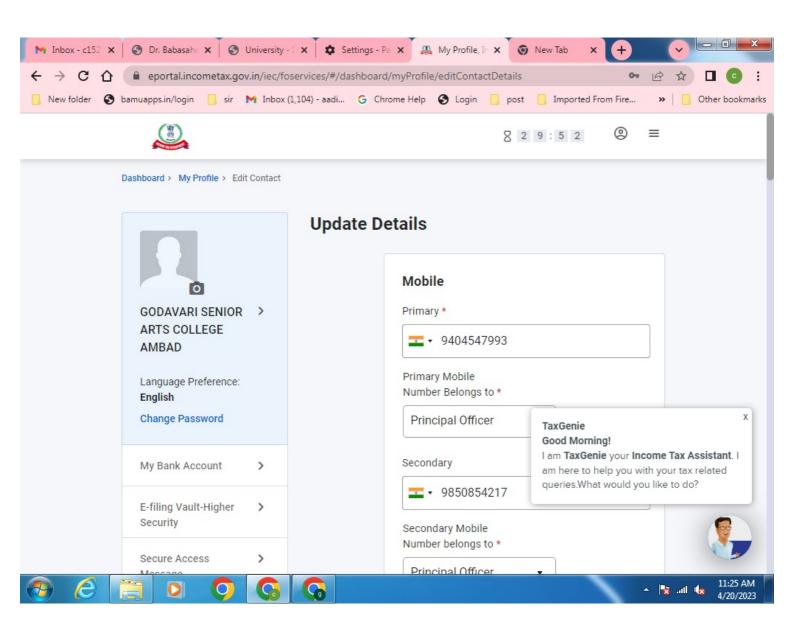

Metric No. 6.2.2. Institution implements e-governance in its operations

- 1. Administration
- 2. Finance and Accounts
- 3. Student Admission and Support
- 4. Examination

HEI Input: A. All of the above

**DVV Findings:** 

Provide Screen shots of user interfaces of Planning and Development

- 1. Administration
- 2. Finance and Accounts
- 3. Student Admission and Support
- 4. Examination for 2021-22 reflecting the name of the HEI.