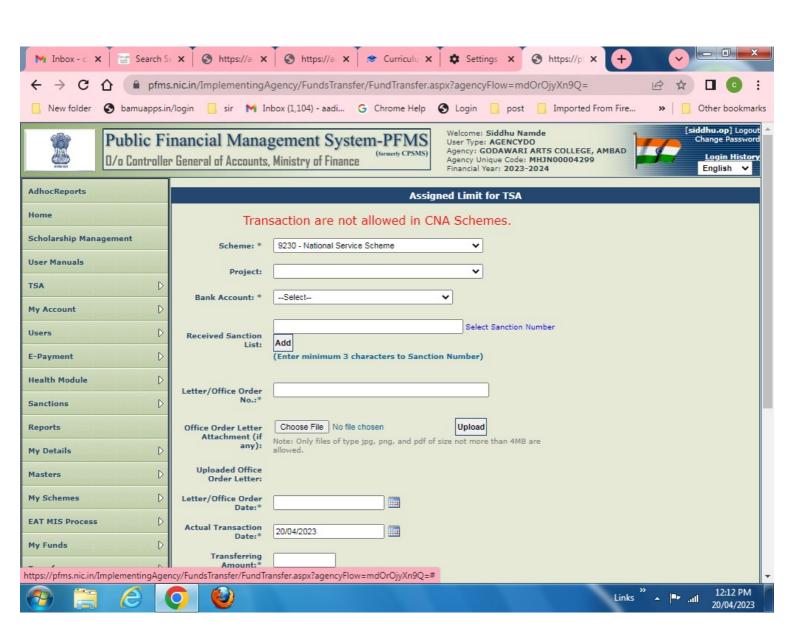

Metric No. 6.2.2. Institution implements e-governance in its operations

- 1. Administration
- 2. Finance and Accounts
- 3. Student Admission and Support
- 4. Examination

HEI Input: A. All of the above

**DVV Findings:** 

Provide Screen shots of user interfaces of Planning and Development

- 1. Administration
- 2. Finance and Accounts
- 3. Student Admission and Support
- 4. Examination for 2021-22 reflecting the name of the HEI.